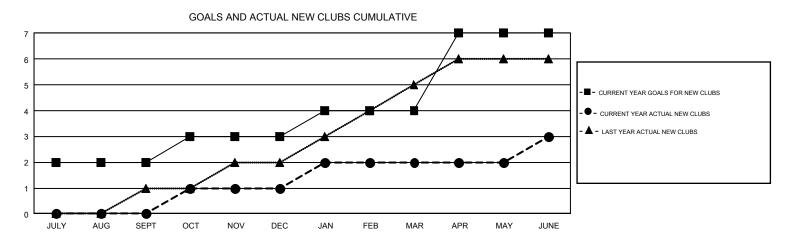

## GMT: RASHMI KOOVERJEE

REPORT DOES NOT INCLUDE CLUBS IN UNDISTRICTED AREAS.

| Clubs                 |               |           |               | Members               |                           |                         |                                                    |  |
|-----------------------|---------------|-----------|---------------|-----------------------|---------------------------|-------------------------|----------------------------------------------------|--|
| RESULTS FOR 2017-2018 |               |           |               | RESULTS FOR 2017-2018 |                           |                         |                                                    |  |
| QUARTER               | NEW CLUB GOAL | NEW CLUBS | DROPPED CLUBS | QUARTER               | MEMBER GROWTH NET<br>GOAL | MEMBER GROWTH<br>ACTUAL | DROPPED<br>MEMBERS ACTUAL<br>(including transfers) |  |
| JULY/AUG/SEPT         | 2             | 0         | 1             | JULY/AUG/SEPT         | 48                        | 60                      | 100                                                |  |
| OCT/NOV/DEC           | 1             | 1         | 2             | OCT/NOV/DEC           | 70                        | 103                     | 155                                                |  |
| JAN/FEB/MAR           | 1             | 1         | 1             | JAN/FEB/MAR           | 24                        | 132                     | 71                                                 |  |
| APR/MAY/JUNE          | 3             | 1         | 7             | APR/MAY/JUNE          | 108                       | 276                     | 248                                                |  |