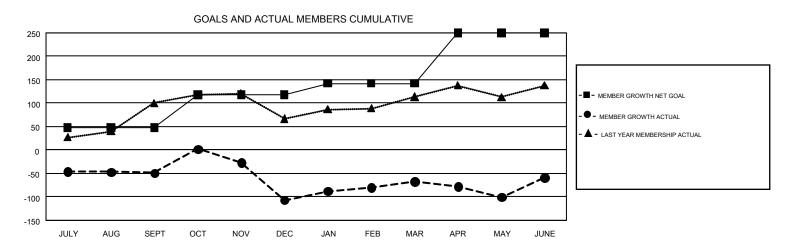

## GMT: RASHMI KOOVERJEE

REPORT DOES NOT INCLUDE CLUBS IN UNDISTRICTED AREAS.

| Clubs                 |               |           |               | Members               |                           |                         |                                                    |  |
|-----------------------|---------------|-----------|---------------|-----------------------|---------------------------|-------------------------|----------------------------------------------------|--|
| RESULTS FOR 2017-2018 |               |           |               | RESULTS FOR 2017-2018 |                           |                         |                                                    |  |
| QUARTER               | NEW CLUB GOAL | NEW CLUBS | DROPPED CLUBS | QUARTER               | MEMBER GROWTH NET<br>GOAL | MEMBER GROWTH<br>ACTUAL | DROPPED<br>MEMBERS ACTUAL<br>(including transfers) |  |
| JULY/AUG/SEPT         | 2             | 0         | 1             | JULY/AUG/SEPT         | 48                        | 60                      | 100                                                |  |
| OCT/NOV/DEC           | 1             | 1         | 2             | OCT/NOV/DEC           | 70                        | 103                     | 155                                                |  |
| JAN/FEB/MAR           | 1             | 1         | 1             | JAN/FEB/MAR           | 24                        | 132                     | 71                                                 |  |
| APR/MAY/JUNE          | 3             | 1         | 7             | APR/MAY/JUNE          | 108                       | 276                     | 248                                                |  |